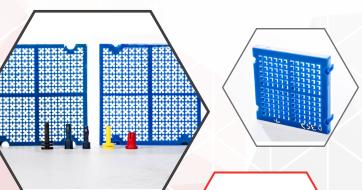

#### **STYLES**

Modular (Flat and Curved) screens are interchangeable and compatible with all major designs, brands and fastening systems.

Hook (Tension) Grooved

Pin & Sleeve Snap Rail

Pin & Leg

### **ACCESSORIES**

Clip On & Permanent Molded Dams Diverter Strips and Diverter Pins

Spray Bar Deflectors

Knock In Bars

Angle Clips Side Liners

Wedges

J-Bolts