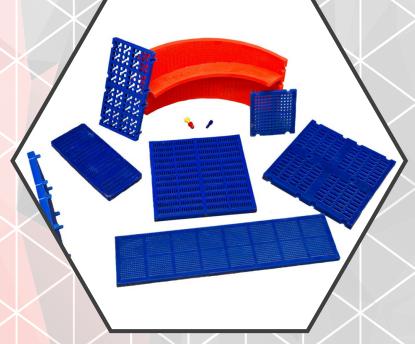

#### **STYLES**

Modular (Flat and Curved) screens are interchangeable and compatible with all major designs, brands and fastening systems.

Hook (Tension) Grooved

Pin & Sleeve Snap Rail

Pin & Leg

### **ACCESSORIES**

Clip On & Permanent Molded Dams Diverter Strips and Diverter Pins

Spray Bar Deflectors

Knock In Bars

Angle Clips Side Liners

Wedges

J-Bolts