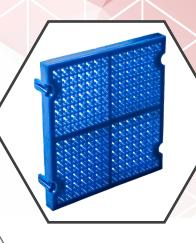

## **URETHANE SCREENS**

Iracore screen panels made with our proprietary compounds significantly outlast competitive urethanes in field testing in wet or dry applications.

Our standard and custom screens are proven to provide efficient screening of copper, phosphate, iron ore, limestone and aggregates.

#### **STYLES**

Modular (Flat and Curved) screens are interchangeable and compatible with all major designs, brands and fastening systems.

Hook (Tension) Grooved

Pin & Sleeve Snap Rail

Pin & Leg