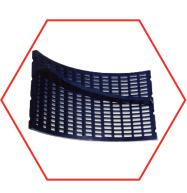

#### **STYLES**

Modular (Flat and Curved) screens are interchangeable and compatible with all major designs, brands and fastening systems.

Hook (Tension) Grooved

Pin & Sleeve Snap Rail

Pin & Leg